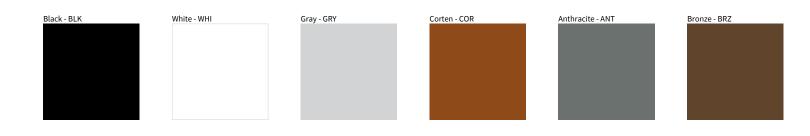

## **SUN SURFACE**

PROJECT TYPE NOTES QUANTITY DATE

Digital: Not all screens are calibrated the same, and therefore, colors will appear differently between screens.

Physical: When texture is involved, there will be variations in color, character and tone within a product series and between product families.